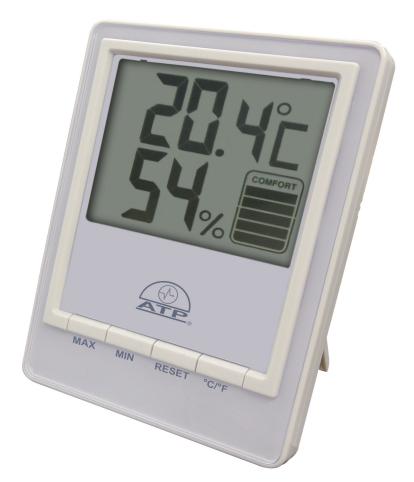

## JUMBO THERMO-HYGROMETER

## HT-1026HI

## **PRODUCT DESCRIPTION**

A combined temperature and humidity meter ideal for environmental monitoring of clean rooms, laboratories, computer rooms and storage rooms. The large LCD display is easy to read at a distance.

- -10 to 50°C x 0.1°
- 30 to 90%RH x 1%
- Displays temperature in °C or °F
- Simultaneous display of humidity and temperature
- 5-Level Comfort Indicator
- 75 x 63mm large digit LCD display
  Min/max memory for both temperature and humidity
- Reset clears memory for both temperature and humidity
- · Impact-resistant ABS case with a flip out desk stand for free standing applications and key-way for wall mounting
- Supplied with battery

| TECHNICAL SPECIFICATIONS |                                               |                  |
|--------------------------|-----------------------------------------------|------------------|
|                          | Temperature                                   | Humidity         |
| Range                    | -10 to +50°C                                  | 30 to 90%RH      |
| Resolution               | 0.1°C                                         | 1% RH            |
| Accuracy                 | ±1°C (0 to 40°C)                              | ±5%RH (50-80%RH) |
|                          | ±2°C (others)                                 | ±8%RH (others)   |
| Power                    | 1 x 1.5V AAA alkaline battery ( <b>LR-3</b> ) |                  |
| Dimensions               | 100 x 20 x 135mm                              |                  |
| Weight                   | 143g                                          |                  |